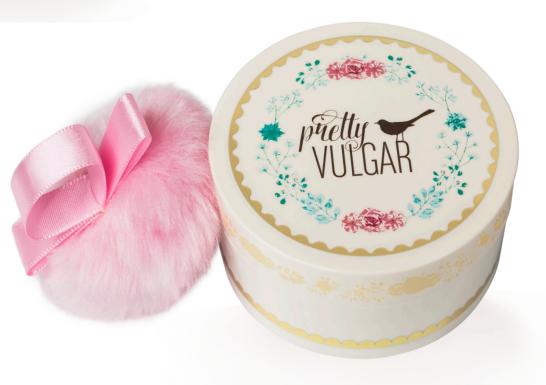

A weightless, skin smoothing translucent setting powder that locks your makeup into place. This pore-minimizing powder was formulated to absorb excess oils, reduce shine, and provide your skin with a soft matte finish. **\$32** 