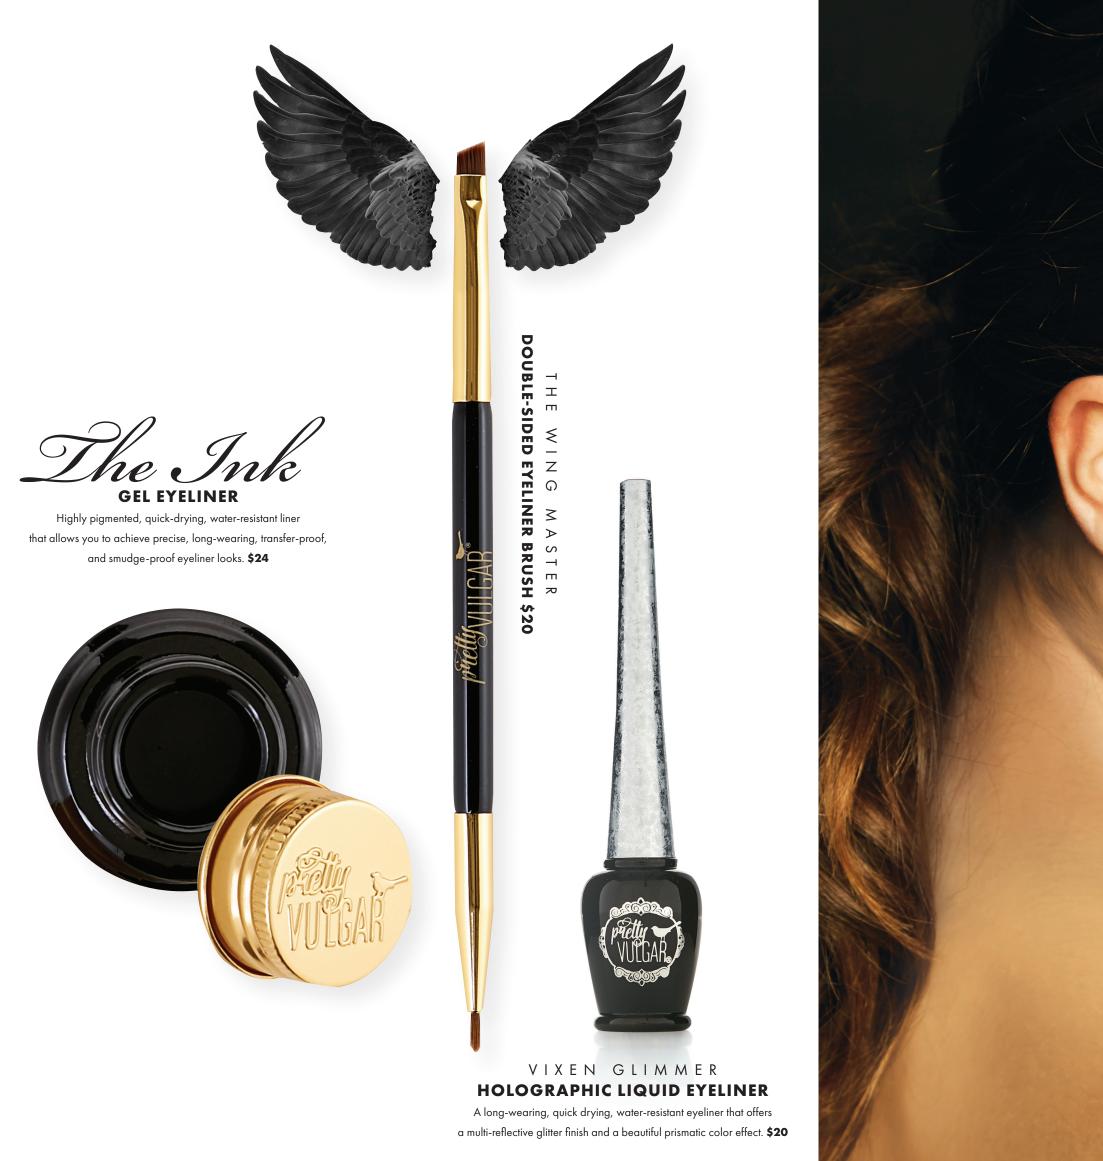

This smooth and creamy liner delivers a smudge-proof, fade-proof, transfer-proof, and waterproof hold. **\$22** 

THE REAL PROPERTY IN THE REAL PROPERTY INTO THE

#### ON POINT LIQUID EYELINER PEN

**WULCAR** 

Long-wearing, quick-drying, water resistant liquid liner. The formula offers intense black pigment with a highshine finish that wont smudge, fade, run, or transfer. **\$22** 