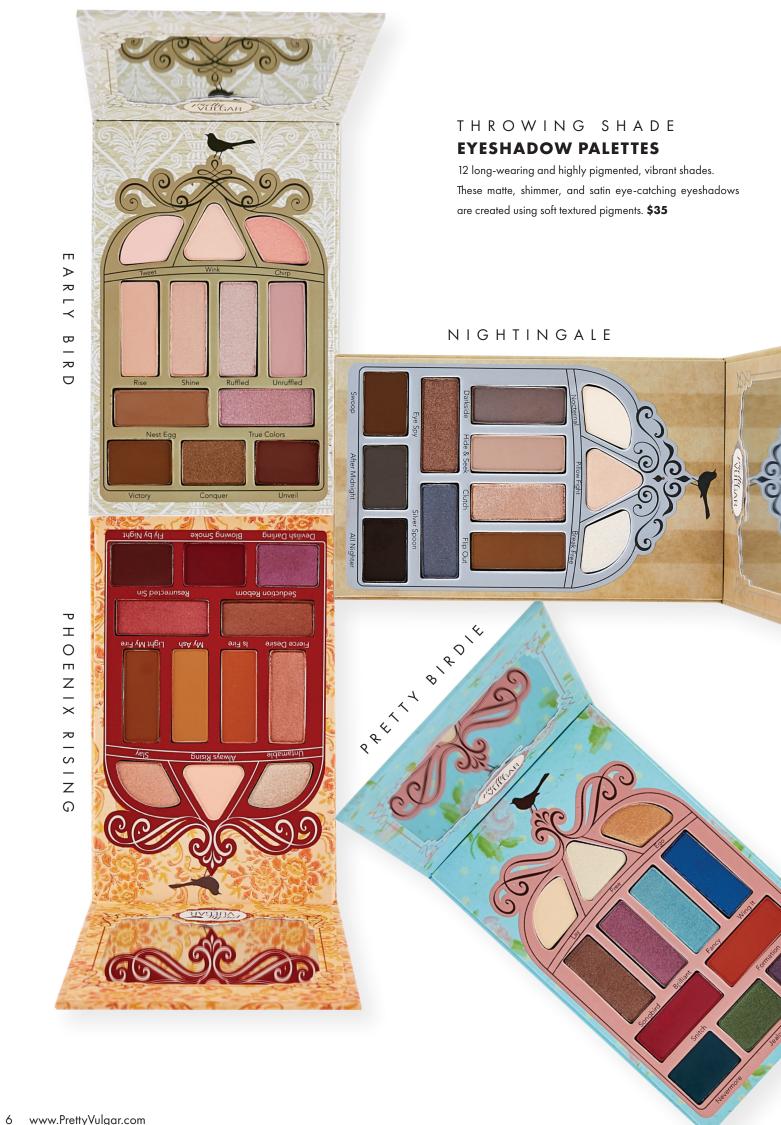

contradictions

es, ace

Our makeup looks are motivated by the colorful diversity of pretty birdies all around us, encouraging our all-inclusive mindset.

Whether you feel elegant as a swan, dark like a raven or any shade in between, we want you to feel free as a bird in exploring every nuance and shade of your personality.

Just like our elegant feathered friends, our products are equally dainty and inspired by an eclectic vintage aesthetic. They bring back a timeless quality of generations past and are designed to look as good on you as they will on your vanity, yet are coupled with colorful shade names like "Backstabber" and " My Ash".